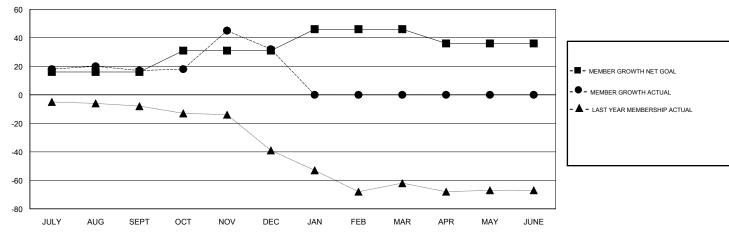

## GOALS AND ACTUAL MEMBERS CUMULATIVE

| DROPPED CLUBS: 0  DROPPED MEMBERS |    | 13 CLUBS OF 46 ADDED 1 OR MORE NEW MEMBERS | GENDER DISTRIBUTION  MALE 663 (73.83%)  FEMALE 235 (26.17%)  Women Percentage Fiscal Year Goal: 30% |    |
|-----------------------------------|----|--------------------------------------------|-----------------------------------------------------------------------------------------------------|----|
| DECEASED                          | 4  | CLICK HERE FOR CUMULATIVE                  | TOTAL FAMILY UNIT MEMBERS                                                                           |    |
| CLUB CANCELLED                    | 0  | MEMBERSHIP DATA                            |                                                                                                     | 16 |
| OTHER 27                          |    |                                            | FAMILY MEMBERS PAYING HALF DUES                                                                     |    |
| TOTAL                             | 31 |                                            |                                                                                                     |    |